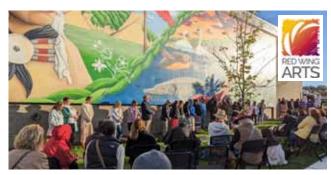

Recent ground breaking for Pickleball Courts in Colvill Park.

The Honoring Dakota Mural "In the beginning, we all came together to bring a mural to the Red Wing landscape that would create space and honor the Dakota Indigenous relatives of the area. As we began unraveling the context and purpose of the mural, we realized collectively, the importance of relationship and the necessity of community. This project has come to embody shared experiences, family and tribal lineages, collective healing and much more. It has grown far beyond brush strokes and paint. We are creating a community legacy, of which the effects will continue to ripple for generations to come,"

Jeremy Fields Thrive Ultd, Project Facilitator & Artist

The Red Wing Area Fund is a locally managed fund affiliated with the Saint Paul & Minnesota Foundation

418 Levee Street, Suite B, Red Wing, Minnesota 55066 www.redwingareafund.org email: info@redwingareafund.org