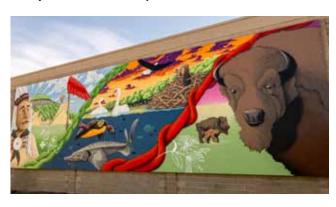

Recent ground breaking for Pickleball Courts in Colvill Park.

The Honoring Dakota Mural "In the beginning, we all came together to bring a mural to the Red Wing landscape that would create space and honor the Dakota Indigenous relatives of the area. As we began unraveling the context and purpose of the mural, we realized collectively, the importance of relationship and the necessity of community. This project has come to embody shared experiences, family and tribal lineages, collective healing and much more. It has grown far beyond brush strokes and paint. We are creating a community legacy, of which the effects will continue to ripple for generations to come,"

Jeremy Fields Thrive Ultd, Project Facilitator & Artist

The Red Wing Area Fund is a locally managed fund affiliated with the Saint Paul & Minnesota Foundation

418 Levee Street, Suite B, Red Wing, Minnesota 55066 www.redwingareafund.org email: info@redwingareafund.org